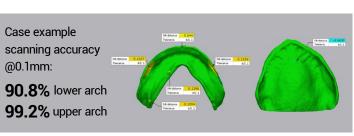

### Orthodontics Models

- 1. World only vertical streamlined orthodontics model batch processing with horizontal printing level of accuracy, i.e. ≥90% @0.1mm
- 2. Compatible with both vertical and horizontal printing to meet your actual needs.
- 3. Injection-molding level of surface finish to create best in class models. With smooth surface, thermoformed aligners using these models will result in extremely crystal clear aligners that have no layer lines.