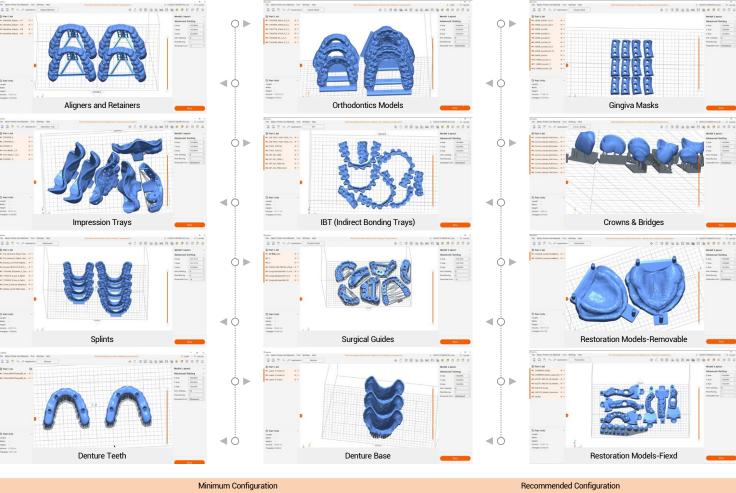

## 3D Printing for Dental Applications

### Aligners and Retainers

World's first FDA Class II 510k clearance for direct 3D printing aligner/retainer system. Powered by Digital Polishing™ and LEAP™ platform, our aligner/retainer application provides incomparable accuracy and unique features to get best treatment efficacy.

### Orthodontics Models

- 1. World only vertical streamlined orthodontics model batch processing with horizontal printing level of accuracy, i.e. ≥90% @0.1mm
- 2. Compatible with both vertical and horizontal printing to meet your actual needs.
- 3. Injection-molding level of surface finish to create best in class models. With smooth surface, thermoformed aligners using these models will result in extremely crystal clear aligners that have no layer lines.

### IBT (Indirect Bonding Trays)

Effective for orthodontic treatments. (NEW)

Supported by industry leading resins: Dreve FotoDent IBT and Keystone KeyOrtho IBT.

FotoDent IBT

KeyOrtho IBT

### Splints

With FDA 510k clearance of LuxCreo's DNG resin, LuxCreo Digital Polished splints offer a crystal clear art piece. Combined with superior patent pending Line Support, it creates minimum labor effort to create a splint for same-day visit, Saving your resin waste on support no less than \$3 per splint.

#### Dentures

Removable & All-on-X dentures: unmatched printing efficiency with superior accuracy without any additional auxiliary support for upper denture base.

Minimum support results in less polishing time at occlusal surface.

### • Gingiva

Supported by industry leading resin: Dreve FotoDent gingiva.

### Surgical Guides

Precise printing along with fast printing time per batch (~30 mm/hr

Supported by both LuxCreo DSG and industry leading resins: Dreve FotoDent guide.

### Crowns & Bridges

Superior detail and strength for restorative work.

Supported by industry leading resins: Rodin Sculpture 2.0 and Detax Freeprint Temp.

Rodin Sculpture 2.0

Restoration Models

Detailed and accurate models for both fixed and removable dental restorations.