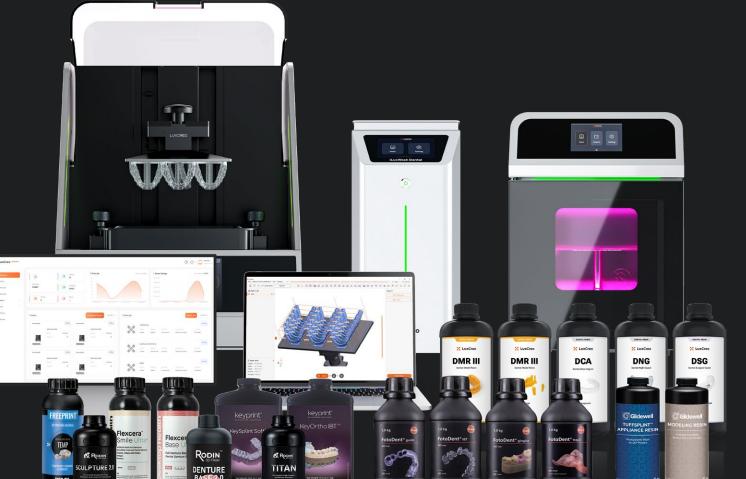

## 2x-5x higher printing speed and throughput

comparing to competitors.

Lower releasing force and precise control of light enabling best class accuracy according to each application needs.

LuxCreo iLux Pro Dental Solution for Dental Applications

## 3D Printing for Dental Applications