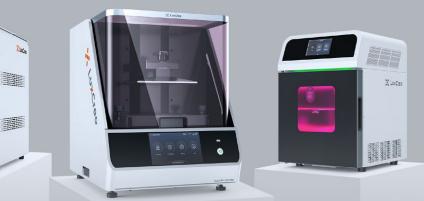

### ■ LuxCreo ILPD (iLux Pro Dental) Solution

LuxCreo boasts proven reliability and precision, trusted by top dental labs. The LuxCreo ILPD solution offers significantly higher printing speeds and throughput, enhancing productivity with non-comparable

accuracy. The advanced Digital Polishing™ technology eliminates manual polishing, delivering clearer appliances.

Additionally, LuxCreo supports over 18 digital dental workflows, ensuring comprehensive

coverage and optimized printing quality. This commitment to real-world performance and customer outcomes underscores our innovation and excellence in the dental industry.