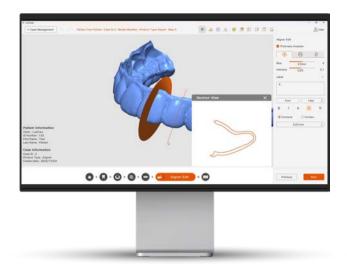

#### **Fast Aligner Trimming**

Automatically the optimal position and provides 4 shapes of the trim line to simplify aligner design