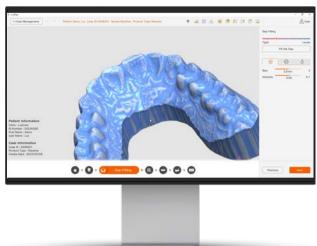

#### **Smart Gap Filling**

In a simple and fast way to change the gaps between teeth to vary the aligner tightness