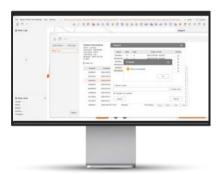

#### Variable Thickness Aligner

Provides the ability to customize the thickness design of aligner

#### **Smart Gap Filling**

In a simple and fast way to change the gaps between teeth to vary the aligner tightness

#### **Fast Aligner Trimming**

Automatically the optimal position and provides 4 shapes of the trim line to simplify aligner design