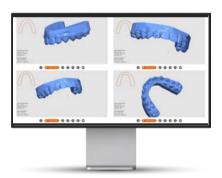

## Aligner/Retainer Shell Generation Software

Automatic aligner shell model generation system specially developed for direct 3D printed clear aligner.

LuxDesign will help orthodontists and dentists easily transfer from dental model design to clear aligner design. Together with our printing software LuxFlow which has functions specially developed for dental, users can finish the design smoothly and send to our Lux 3D+ industrial or iLux Pro Dental desktop printers for printing.