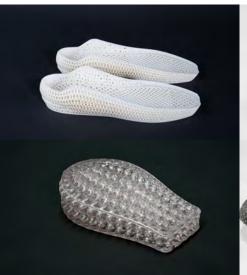

### EM 1K-H Elastic Resin

White

#### Ideal for:

- Consumer products
- Lattice structures for sportswear

Industry

Bike Saddle

Footwear

| Property            | Procedure                   | EM 06  |
|---------------------|-----------------------------|--------|
| Tensile Strength    | ISO 37                      | 15 MPa |
| Elongation at Break | ISO 37                      | 380 %  |
| Rebound Resilience  | ISO 4662                    | 45%    |
| Tear Strength       | ASTM D624, Die T, 50 mm/min | 7 kN/m |
| Hardness            | Shore A, ASTM D2240         | 70-69A |