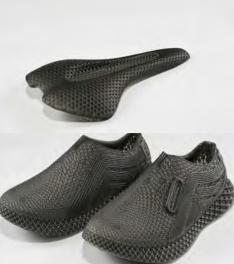

#### Ideal for:

- Consumer products
- Lattice structures for sportswear

Industry

Bike Saddle

Footwear

| Property            | Procedure                   | EM 06  |
|---------------------|-----------------------------|--------|
| Tensile Strength    | ISO 37                      | 15 MPa |
| Elongation at Break | ISO 37                      | 380 %  |
| Rebound Resilience  | ISO 4662                    | 45%    |
| Tear Strength       | ASTM D624, Die T, 50 mm/min | 7 kN/m |
| Hardness            | Shore A, ASTM D2240         | 70-69A |