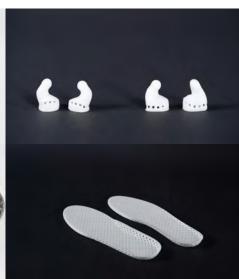

#### Ideal for:

- Consumer products
- Lattice structures for sportswear

Industry

Bike Saddle

Footwear

| Property            | Procedure                   | EM 06  |
|---------------------|-----------------------------|--------|
| Tensile Strength    | ISO 37                      | 15 MPa |
| Elongation at Break | ISO 37                      | 380 %  |
| Rebound Resilience  | ISO 4662                    | 45%    |
| Tear Strength       | ASTM D624, Die T, 50 mm/min | 7 kN/m |
| Hardness            | Shore A, ASTM D2240         | 70-69A |