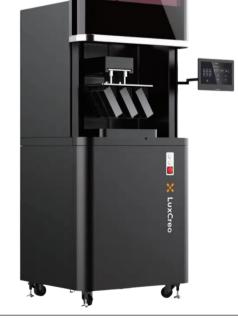

## Lux 3Li+ Series

## **LARGE FORMAT**

Print large single parts or many smaller parts per batch The Lux 3Li+ series is LuxCreo's newest iteration of industrial production 3D smart factory printers. Leverage the power of the Lux 3Li+ for the engineering industry.

## Lux 3Li+ Series Printing Equipment

|                      | Lux 3Li+                                | Lux 3+                                 |
|----------------------|-----------------------------------------|----------------------------------------|
| Build Volume         | 400mm*259mm*380mm                       | 293mm*165mm*380mm                      |
| Resolution           | 162 µm                                  | 76.5 μm                                |
| Release Membrane     | LEAP <sup>TM</sup>                      | LEAP <sup>TM</sup>                     |
| Layer Thickness      | 20~200µm                                | 20 ~ 200µm                             |
| Printing Speed       | Resin and mode dependent                | Resin and mode dependent               |
|                      |                                         |                                        |
| Stereolithography    | DLP                                     | DLP                                    |
| Array                | 3840 x 2160                             | 3840 x 2160                            |
| UV Wavelength        | 405 nm                                  | 405 nm                                 |
| Uniformity           | 97%                                     | 97%                                    |
|                      |                                         |                                        |
| Dimensions WLH       | 850 x 780 x 1870 mm/33.5" X 31" X 73.6" | 850 x 780 x 1870 mm/33.5" X 31" X 73.6 |
| Weight               | 400 kg                                  | 400 kg                                 |
| Interface            | 11.6" Touch Screen                      | 11.6" Touch Screen                     |
| Functions            |                                         |                                        |
| Button               | Start / Reset / E-stop                  | Start / Reset / E-stop                 |
| Door Control         | Automatic                               | Automatic                              |
| Resin Heating        | Up to 50℃                               | Up to 50℃                              |
| Printing Monitoring  | 2 x Cameras                             | 2 x Cameras                            |
| Environmental Sensor | Temperature, Humidity, Device Level     | Temperature, Humidity, Device Level    |