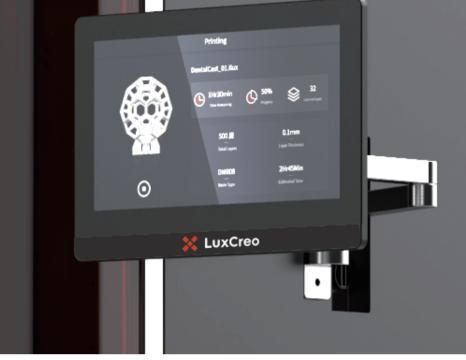

## Lux 3Li+ Series Printing Equipment

|                      | Lux 3Li+                                | Lux 3+                                 |
|----------------------|-----------------------------------------|----------------------------------------|
| Build Volume         | 400mm*259mm*380mm                       | 293mm*165mm*380mm                      |
| Resolution           | 162 µm                                  | 76.5 μm                                |
| Release Membrane     | LEAP <sup>TM</sup>                      | LEAP <sup>TM</sup>                     |
| Layer Thickness      | 20~200µm                                | 20 ~ 200µm                             |
| Printing Speed       | Resin and mode dependent                | Resin and mode dependent               |
|                      |                                         |                                        |
| Stereolithography    | DLP                                     | DLP                                    |
| Array                | 3840 x 2160                             | 3840 x 2160                            |
| UV Wavelength        | 405 nm                                  | 405 nm                                 |
| Uniformity           | 97%                                     | 97%                                    |
|                      |                                         |                                        |
| Dimensions WLH       | 850 x 780 x 1870 mm/33.5" X 31" X 73.6" | 850 x 780 x 1870 mm/33.5" X 31" X 73.6 |
| Weight               | 400 kg                                  | 400 kg                                 |
| Interface            | 11.6" Touch Screen                      | 11.6" Touch Screen                     |
| Functions            |                                         |                                        |
| Button               | Start / Reset / E-stop                  | Start / Reset / E-stop                 |
| Door Control         | Automatic                               | Automatic                              |
| Resin Heating        | Up to 50℃                               | Up to 50℃                              |
| Printing Monitoring  | 2 x Cameras                             | 2 x Cameras                            |
| Environmental Sensor | Temperature, Humidity, Device Level     | Temperature, Humidity, Device Level    |