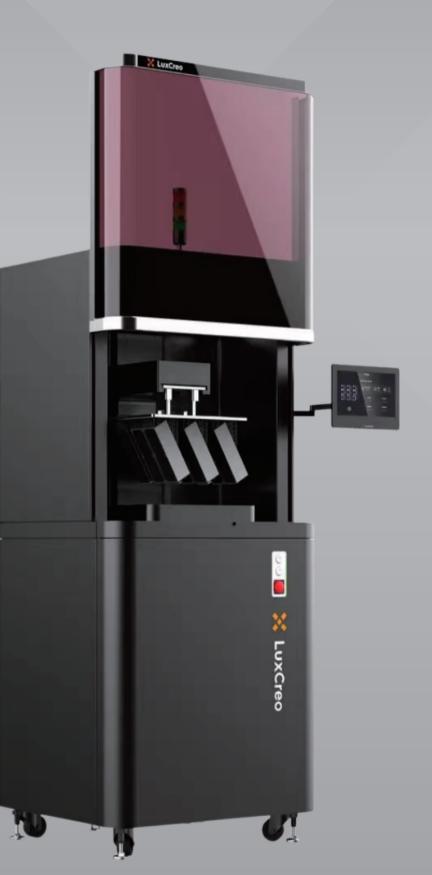

## Lux 3Li+ Series 3D Smart Factory Printer

The Lux 3Li+ series is LuxCreo's newest iteration of industrial production smart factory 3D printers. Leverage the power of the Lux 3Li+ for the engineering industry. The Lux 3Li+ has high throughput for prototyping and production with engineering materials.

high throughput production

www.luxcreo.com

| Build Volume         |                                                                                            |                                     |
|----------------------|--------------------------------------------------------------------------------------------|-------------------------------------|
|                      | Lux 3Li+                                                                                   | Lux 3+                              |
| Build Volume         | 400mm*259mm*380mm                                                                          | 293mm*165mm*380mm                   |
| Resolution           | 162 μm                                                                                     | 76.5 μm                             |
| Release Membrane     | LEAP <sup>TM</sup>                                                                         | LEAP <sup>TM</sup>                  |
| Layer Thickness      | 20-200µm                                                                                   | 0.020-0.15mm                        |
| Printing Resolution  | Bottom-up                                                                                  | Bottom-up                           |
| Printing Speed       | Model Dependent                                                                            | Model Dependent                     |
| Projector Properties |                                                                                            |                                     |
| Stereolithography    | DLP                                                                                        | DLP                                 |
| Array                | 3840 * 2160                                                                                | 3840 * 2160                         |
| UV Wavelength        | 405 nm                                                                                     | 405 nm                              |
| Uniformity           | 97%                                                                                        | 97%                                 |
| Dimensions           |                                                                                            |                                     |
| Dimensions WDH       | 850x780x1870 mm/33.5" X 31" X 73.6"                                                        | 850x780x1865 mm/33.5" X 31" X 73.4" |
| Weight               | 400 kg                                                                                     | 250 kg                              |
| Interface            | 11.6" Touch Screen                                                                         | 11.6" Touch Screen                  |
| Button               | Start / Reset / Emergency Stop                                                             | Start / Reset / Emergency Stop      |
| Connectivity         | USB x 3, Ethernet x 1                                                                      | 2xUSB, Ethernet, CC-link            |
| Functions            |                                                                                            |                                     |
| Membrane             | 2 x cameras                                                                                | 2 x cameras                         |
| Door Control         | Automatic                                                                                  | Automatic                           |
| Resin Heating        | Up to 50 ℃                                                                                 | Up to 50 ℃                          |
| System Sensor        | Door status, Resin Level, Resin temperature, Platform locking, Resin tank locking, QR code |                                     |
| Environmental Sensor | Temperature, Humidity, Device Level                                                        |                                     |
| Electrical           |                                                                                            |                                     |
| Voltage              | 100-240V 50-60Hz                                                                           | 100-240V 50-60Hz                    |
| Power                | 2300 W                                                                                     | 1000 W                              |
|                      | Operating Environment                                                                      |                                     |