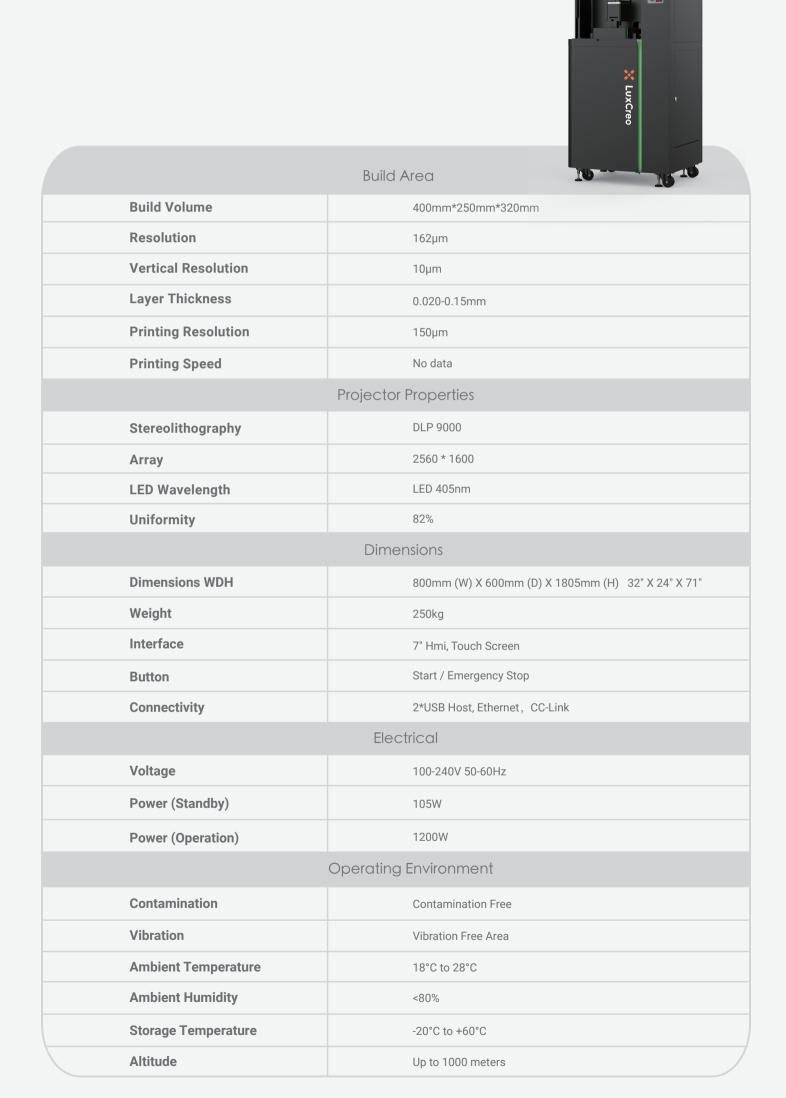

# Lux3L Printing Equipment

<sup>\*</sup> Z axis: User default // Native: Maximum moving distance, including cassette depth.

<sup>\*</sup> Uniformity: Print area uniformity is calibrated by software algorithm